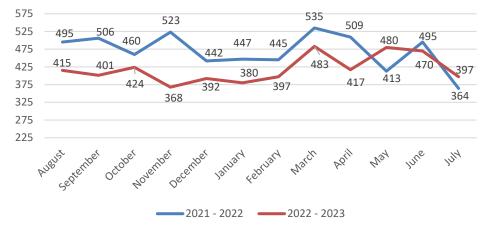

### b. Transit Updates

- Paratransit ridership has been on a downward trend since May, still above previous year ridership
- Systemwide trips per revenue service hours slightly above last year's ratio
- All routes show a decrease in ridership, total rides decreased by 58 trips from July 2022 to July 2023 (1,123 to 1,065 total trips)

Paratransit Ridership Data August 2021 - July 2022 August 2022 - July 2023

c. Transportation Public Comment Log