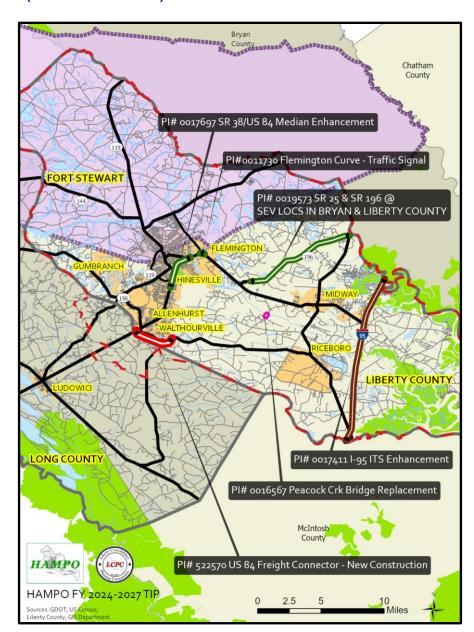

### b. HAMPO FY 2024 – 2027 TIP (Action Item)

- PI# 0017697: SR38/US 84 Safety Enhancements – Median (Lump Sum)
- PI# 0011730: Flemington Curve (Lump Sum)
- PI# 0017411:1-95 ITS (CST)
- PI# 0016567: Peacock Creek Bridge Replacement (ROW, UTL, and CST)
- PI# 522570: US 84 Freight Connector (UTL and CST)