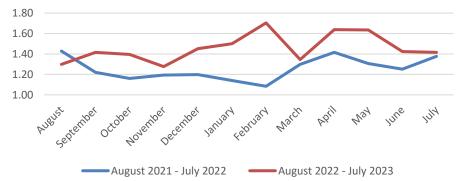

### b. Transit Updates

- Paratransit ridership has been on a downward trend since May, still above previous year ridership
- Systemwide trips per revenue service hours slightly above last year's ratio
- All routes show a decrease in ridership, total rides decreased by 58 trips from July 2022 to July 2023 (1,123 to 1,065 total trips)

Paratransit Ridership Data August 2021 - July 2022 August 2022 - July 2023

c. Transportation Public Comment Log