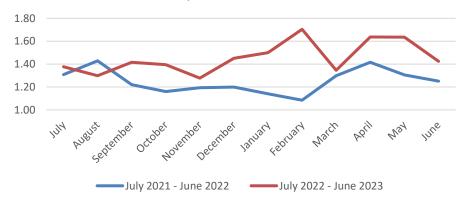

- Paratransit ridership rebounded in May and decreased slightly in June
- Systemwide trips per revenue service hours is following similar trajectory to previous reporting year
- Route 2 was the only route to show increased ridership (by 6.3%)
- Systemwide trips increased by four trips from June 2022 to June 2023 (1,118 to 1,1122 total trips)

Paratransit Ridership Data July 2021 - June 2022 July 2022 - June 2023

Trips per Revenue Service Hours for All Routes
July 2021 - June 2022
July 2022 - June 2023

c. Transportation Public Comment Log