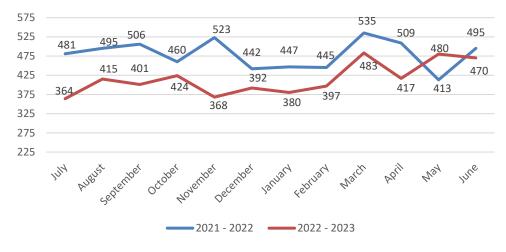

- Paratransit ridership rebounded in May and decreased slightly in June
- Systemwide trips per revenue service hours is following similar trajectory to previous reporting year
- Route 2 was the only route to show increased ridership (by 6.3%)
- Systemwide trips increased by four trips from June 2022 to June 2023 (1,118 to 1,1122 total trips)

Paratransit Ridership Data July 2021 - June 2022 July 2022 - June 2023

Trips per Revenue Service Hours for All Routes
July 2021 - June 2022
July 2022 - June 2023

c. Transportation Public Comment Log