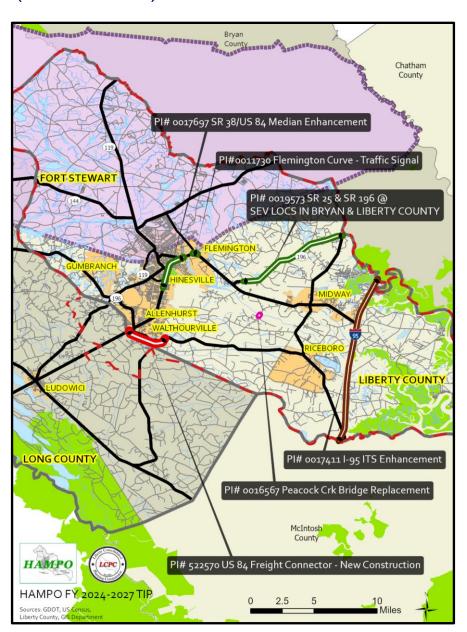

#### a. HAMPO FY 2024 – 2027 TIP (Action Item)

- PI# 0017697: SR38/US 84 Safety Enhancements – Median (Lump Sum)
- PI# 0011730: Flemington Curve (Lump Sum)
- PI# 0017411:1-95 ITS (CST)
- PI# 0016567: Peacock Creek Bridge Replacement (ROW, UTL, and CST)
- PI# 522570: US 84 Freight Connector (UTL and CST)